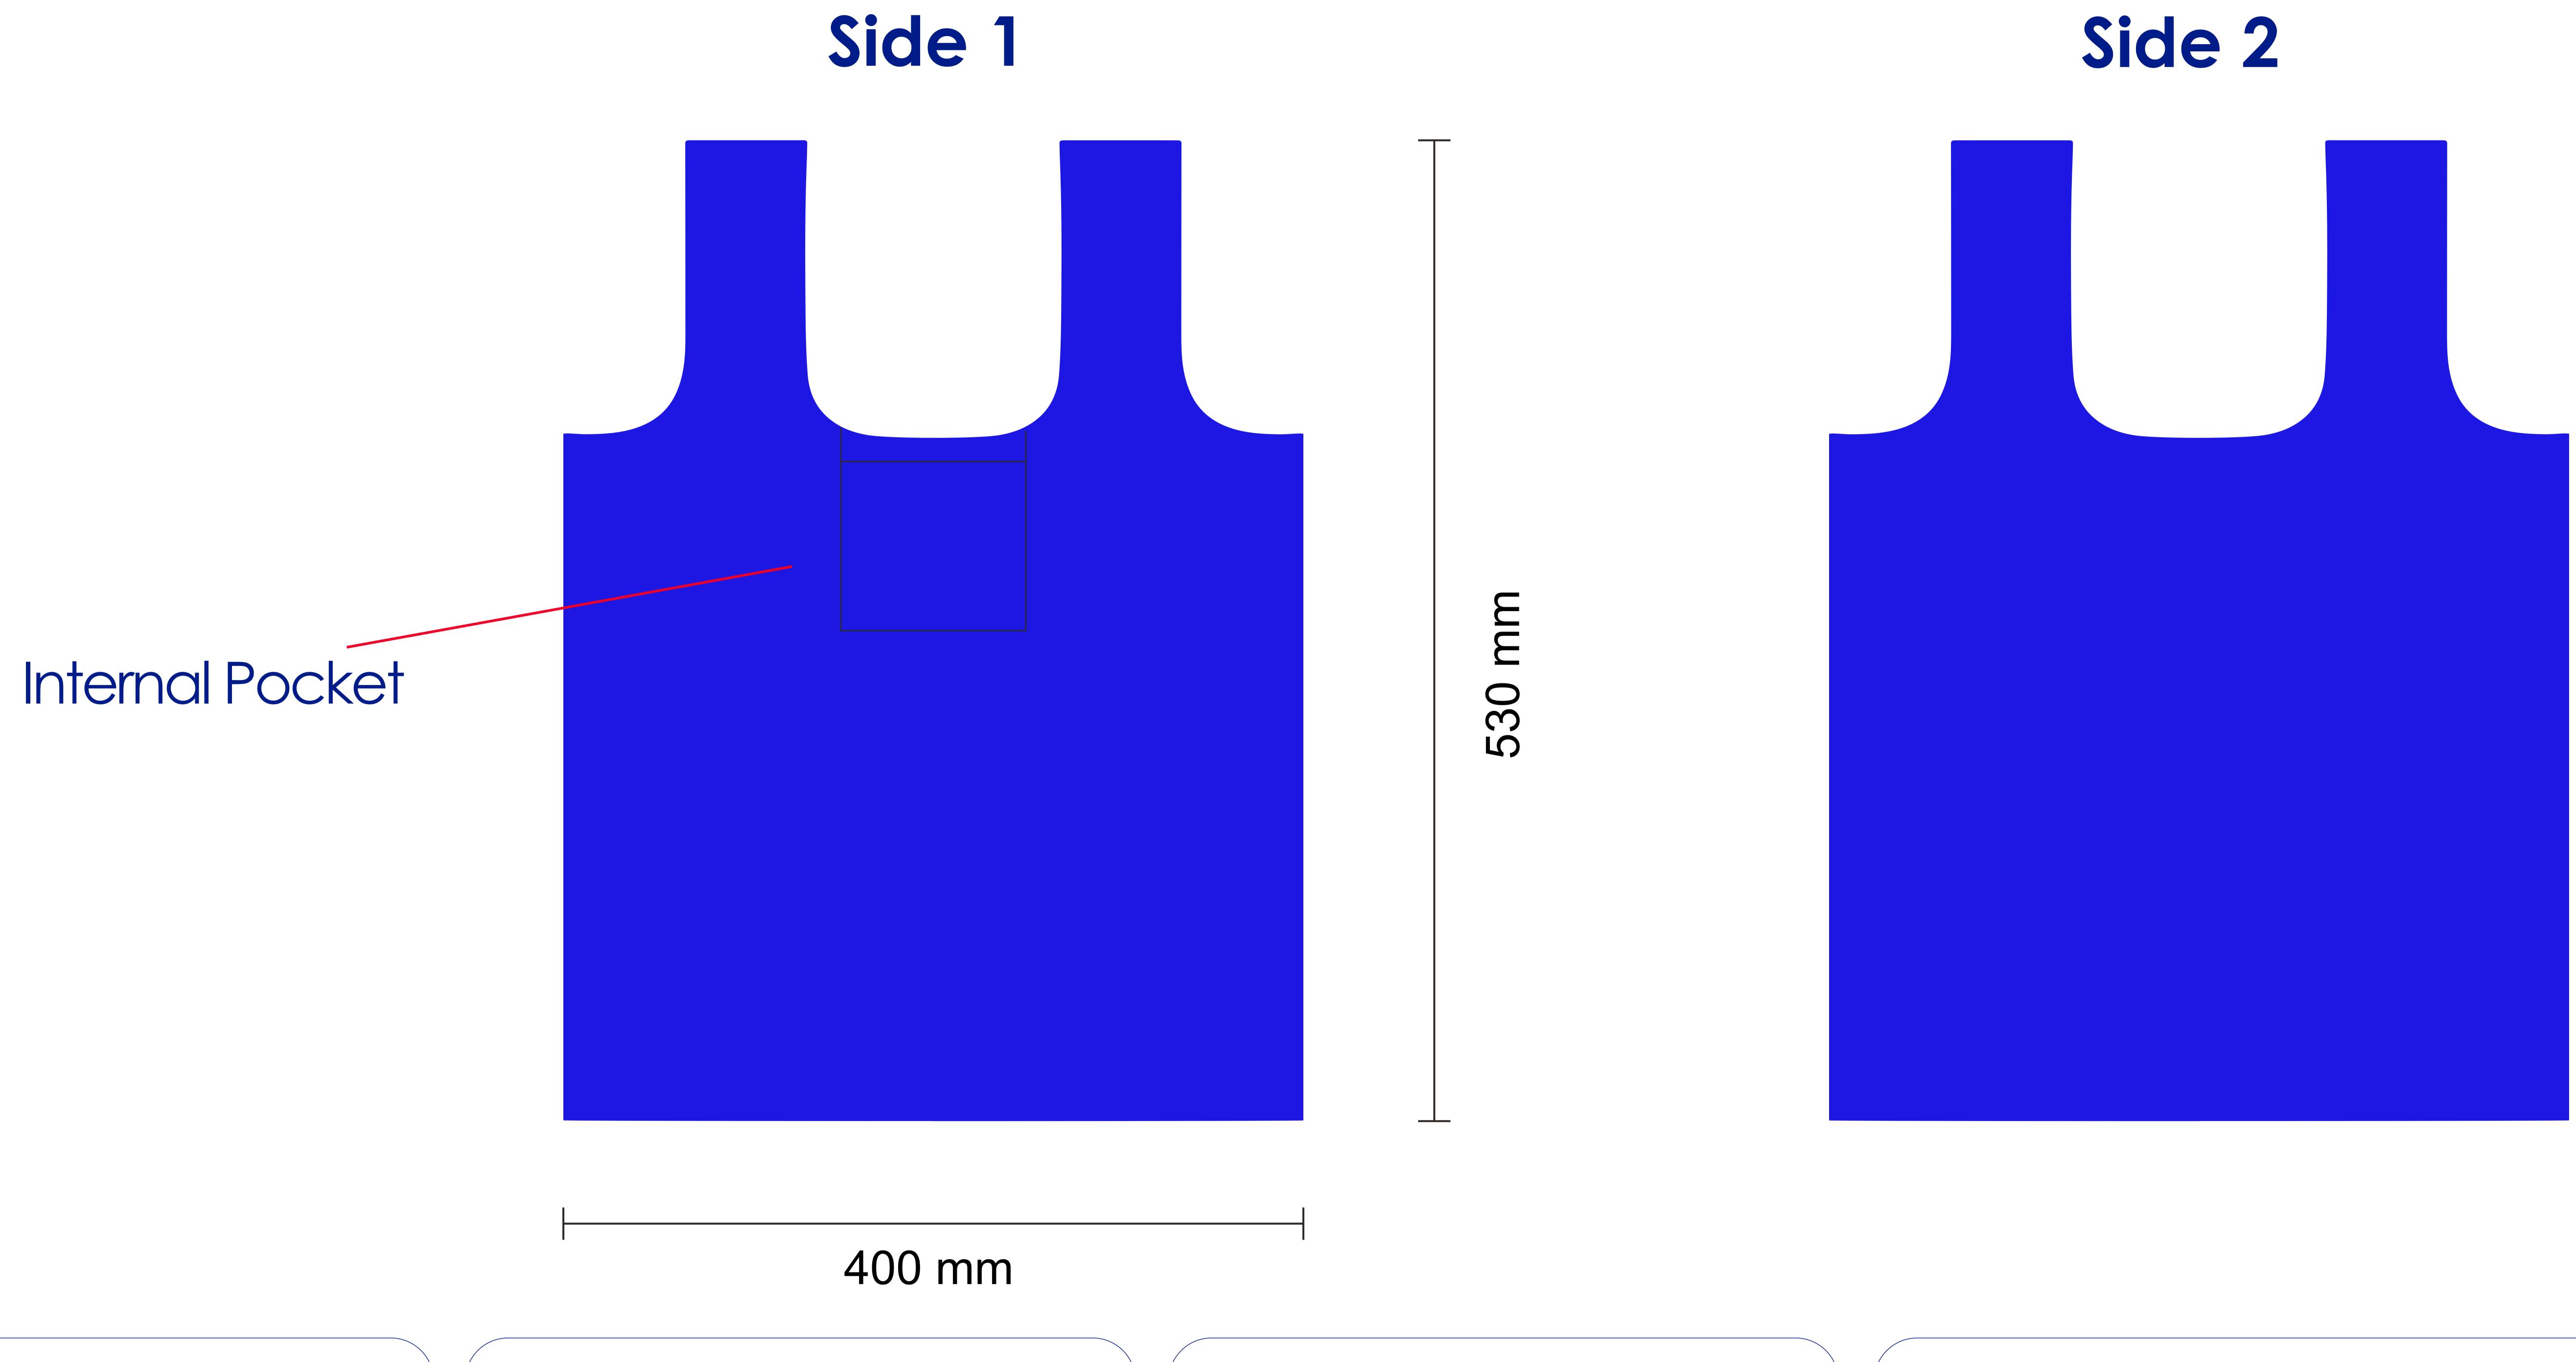

## Product Colour

Blue

RPET Shopping Bag with Pocket
400 mm \* 530 mm
Branding Method: Full Color Print